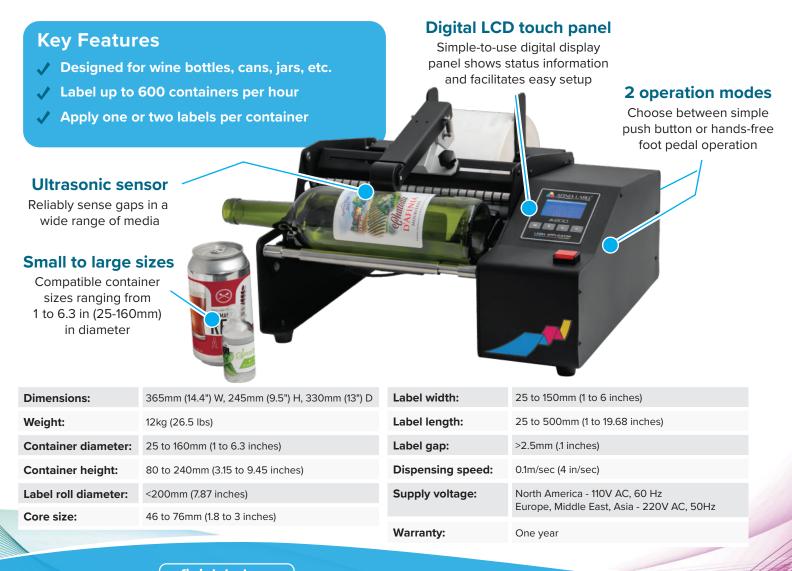

## A200 Bottle Label Applicator Easily and consistently apply labels to cylindrical objects

The A200 is a semi-automatic labeling machine designed for applying labels on rolls to bottles, cans, jars, and other types of cylindrical containers. Both single and front-and-back labels can be applied with a simple push of a button, or with the included foot pedal.

An easy-to-use calculator is available to quickly determine values for perfect placement and gap widths. The ultrasonic media sensor is easily trained to detect gaps in a wider range of media than mechanical flag sensors common in other applicators, allowing the A200 to perform consistently, even on thin materials. Labels are affixed evenly, efficiently, and with consistent accuracy.